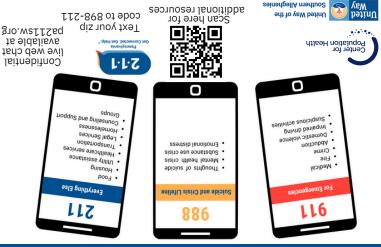

### **Somerset County - Resource Guide**

# You Matter

### YewA steam of the state of the

## In an Emergency, Call 911

| Health         | <ul> <li>Mental Health Crisis Hotline, call 988</li> <li>UPMC Somerset, (814) 443-5000</li> <li>Conemaugh Meyersdale, (814) 634-5911</li> <li>CSS Medical Center at Windber, (814) 467-3000</li> <li>DBHS (Behavioral Health), (877) 814-4891</li> <li>SCA (Drug &amp; Alcohol), (814) 445-1530</li> <li>Twin Lakes (Drug &amp; Alcohol), (814) 443-3639</li> </ul> |
|----------------|---------------------------------------------------------------------------------------------------------------------------------------------------------------------------------------------------------------------------------------------------------------------------------------------------------------------------------------------------------------------|
| Housing        | •Next Step Center, (814) 444-8588<br>•Tableland, Inc., (814) 445-9628<br>•Victim Services, (814) 288-4961<br>•Women's Help Center, (814) 536-5361                                                                                                                                                                                                                   |
| Other<br>Needs | <ul> <li>County Assistance Office, (814) 443-3681</li> <li>Area Agency on Aging, (814) 443-2681</li> <li>Tableland, Inc., (814) 445-9628</li> <li>Mobile Food Bank, (814) 443-6574</li> <li>Veteran Community Initiatives, (814) 255-0355</li> <li>Somerset County Library, (814) 445-5907</li> <li>Center for Independent Living, (814) 949-1905</li> </ul>        |
| Jou Matter     | Please visit www.unitedwaysa.org<br>or<br>www.centerforpophealth.org<br>for additional tips and resources                                                                                                                                                                                                                                                           |